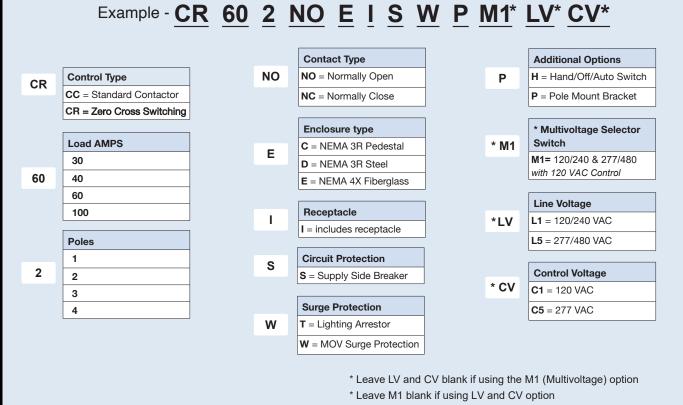

used in applications such as parking lots, intersections and entrance ramps where group light control is required. These industrial hardened contactors are available in multiple voltage and current configurations and can be controlled by either a twistlock photocontrol or with an external signal.

The challenge with controlling multiple outdoor LED light fixtures is properly dealing with much greater inrush current demands that are seen, versus HID light fixtures. So, when controlling multiple LED's, our Zero Cross Switching (ZCS) option is an ideal way of reducing the inrush current when turning on the lights, which will extend the life of the contactor as well as the light fixtures that are being controlled. The ZCS option is available in both the Pole Mount and Pedestal Contactors.





370 Paramount Drive, Raynham, MA 02767 Tel: 508-884-9732 • Fax: 508-802-6596 Email: info@fpolc.com The information in this document is provided for informational use only and is subject to change without notice.

 $\ensuremath{\textcircled{\sc 0}}$  2023 by Sunrise Technologies, Inc. All rights reserved.

Doc: V080823.2