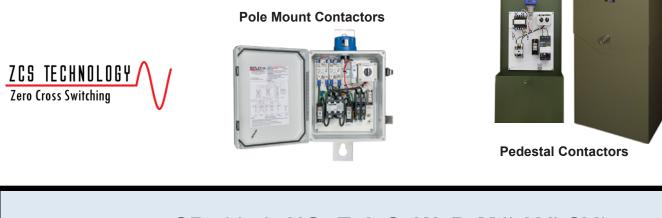

## **Next Generation Contactors - Ideal for LED Control**

Sun - Tech

Sunrise Technologies, Inc.

Typically used in applications such as parking lots, intersections and entrance ramps where group light control is required. These industrial hardened contactors are available in multiple voltage and current configurations and can be controlled by either a twistlock photocontrol or with an external signal.

The challenge with controlling multiple outdoor LED light fixtures is properly dealing with much greater inrush current demands that are seen, versus HID light fixtures. So, when controlling multiple LED's, our Zero Cross Switching (ZCS) option is an ideal way of reducing the inrush current when turning on the lights, which will extend the life of the contactor as well as the light fixtures that are being controlled. The ZCS option is available in both the Pole Mount and Pedestal Contactors.